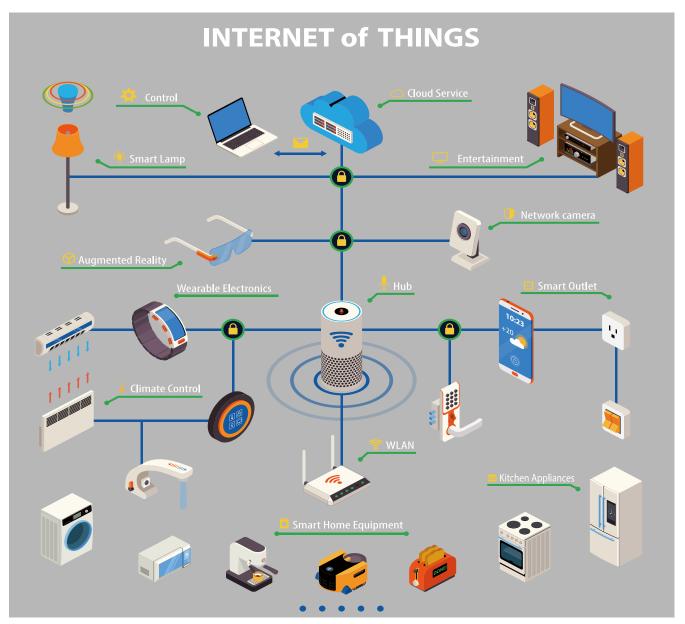

From Network Infrastructure to IoT node & gateway; from Telecommunication Network to personal wearable devices. RFE provides, a full range of overcurrent circuit protection solutions with its compact size, flexible design and cost competitive Polymeric Positive Temperature Coefficient (PPTC) resettable fuses.

## Application

Wearable & Smart Home Devices IoT Node & Gateway Devices Gaming & Entertainment Data Center & Network Solution Line Voltage Protection