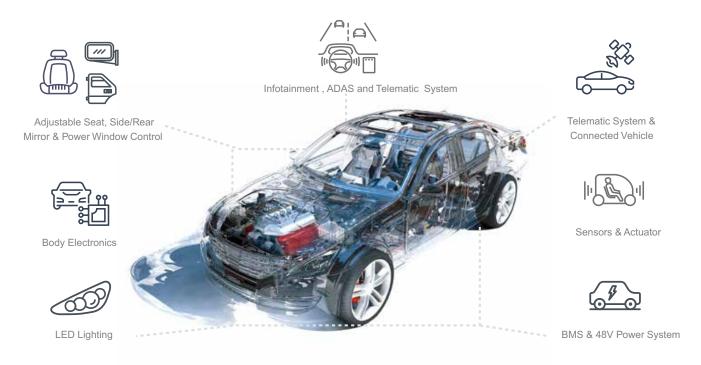

## Automotive PPTC Resettable Fuse Application

## **Application**

DC Motor & Motor Circuit Protection Car Infotainment System & ADAS System Vehicle Electrification & Network EV Battery Module, EVSE