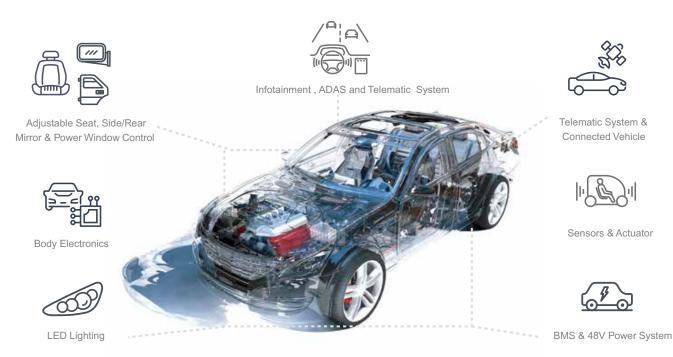

# Automotive PPTC Resettable Fuse Application

#### DC Motor Protection

Our radial leaded & custom shaped PPTC are ideal for DC motors employed in power operated automotive annirations

Infotainment & ADAS System

As the vehicle system evolved to more intelligent and more complex application, we offers a wide range of PPTC devices for application from In-Car multimedia to Advanced Driver Assistance System.

## 48V Vehicle System

Our PPTC devices has developed test plan following AEC-Q200 guidelines to test for suitability and reliability for automotive industry's latest voltage system & applications.

### Application

DC Motor & Motor Circuit Protection Car Infotainment System & ADAS System Vehicle Electrification & Network EV Battery Module , EVSE